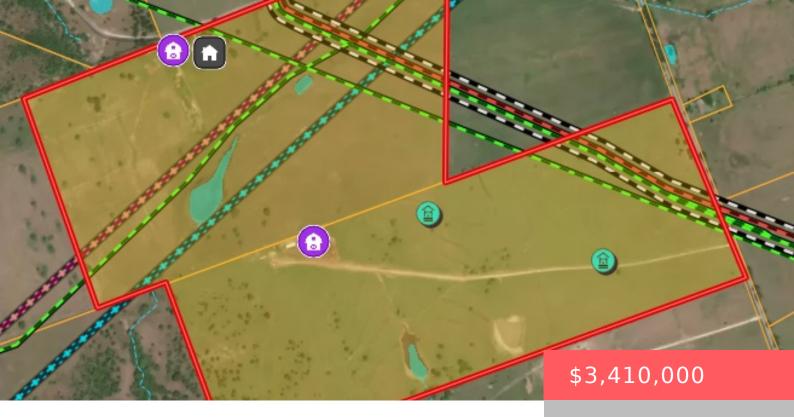

## **TBD COUNTY ROAD 228, TX, 77831**

https://samanthakimbrell.com

Property offers contiguous 192 acres, seller will subdivide as proposed [...]

- Land
- Agriculture
- Active