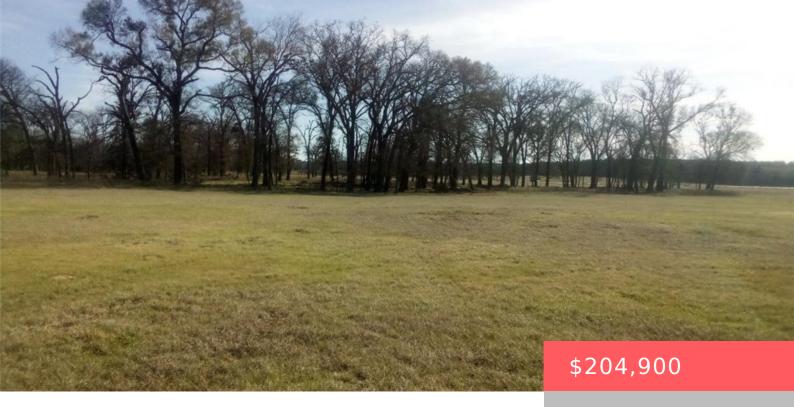

# **TBD COUNTY ROAD 231, TX, 75833**

https://samanthakimbrell.com

14.01 Acre Lot with plenty of places to build. Located [...]

Basics

Date added: Added 3 days ago Type: Land Lot size, sq ft: 610711, 14.02 sq ft County: Leon