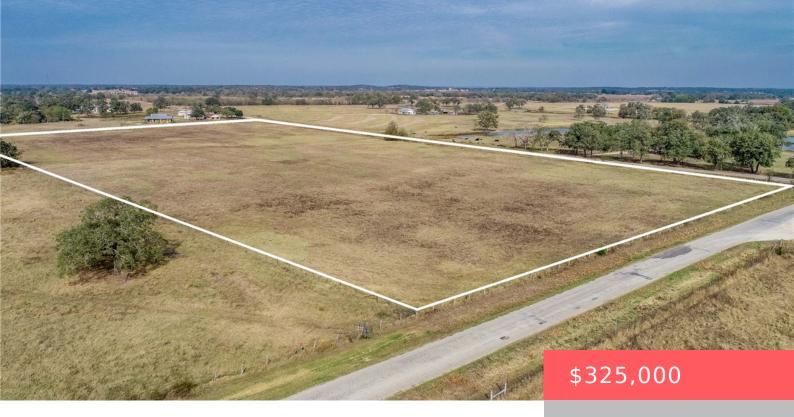

### **TBD COUNTY ROAD 236, TX, 77836**

https://samanthakimbrell.com

+/- 13 Acres with access to co-op water and electric [...]

- Land
- Agriculture
- Active