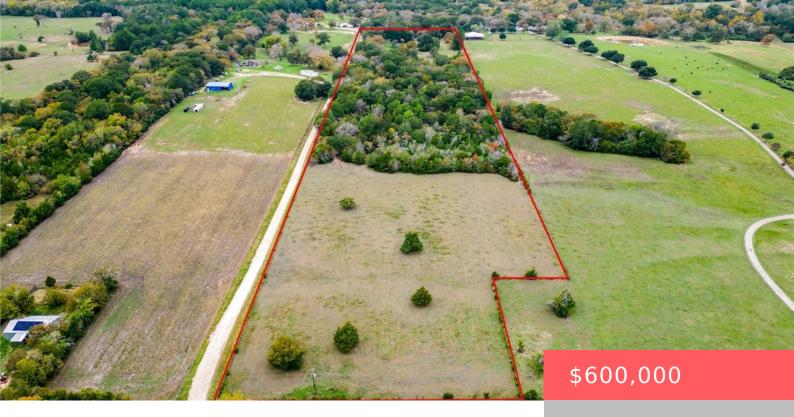

#### **TBD COUNTY ROAD 314, TX, 77868**

https://samanthakimbrell.com

Nestled off Hwy 105, this exceptional property invites you to [...]

- Land
- Unimproved Land
- Pending

#### **Basics**

Date added: Added 2 days ago

Type: Land

**Lot size, sq ft: 1059815, 24.33** sq ft

**County:** Grimes

**Category:** Unimproved Land

Status: Pending

Subdivision Name: Other

### **Building Details**

Lot Features: OpenLot,TreesLargeSize,Wooded Fencing: BarbedWire,Full