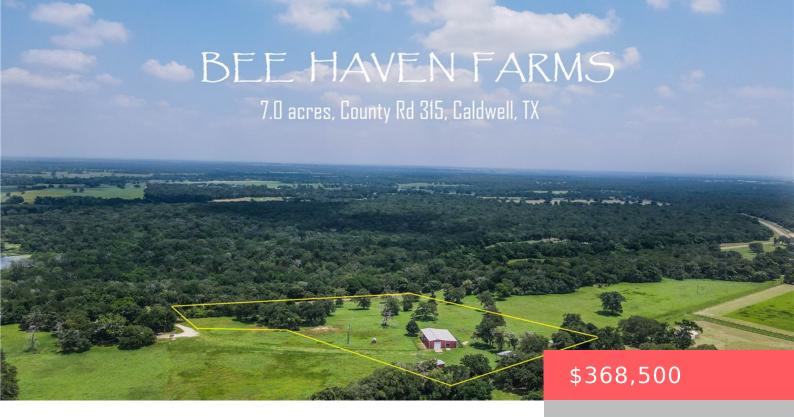

# **TBD COUNTY ROAD 315 (7.0 ACRES), TX, 77836**

https://samanthakimbrell.com

Welcome to BEE HAVEN FARMS - COUNTRY LIVING WITH PURPOSE! [...]

- 0 heds
- 0 haths
- Residential
- Single Family
- Active
- 2000 sq ft