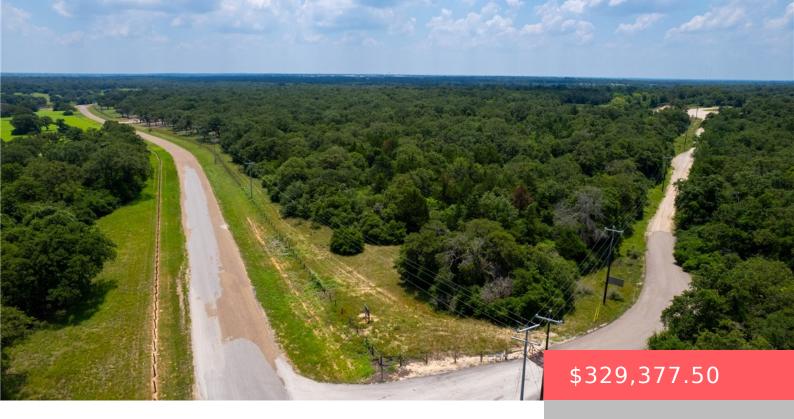

#### **TBD COUNTY ROAD 316, TX, 77836**

https://samanthakimbrell.com

14.639 +/- acres in the heart of central Texas. With [...]

- Land
- Unimproved Land
- Active

### **Basics**

Date added: Added 2 days ago

Type: Land

**Lot size, sq ft: 639896.4, 14.639** sq ft

**County:** Burleson

Category: Unimproved Land

**Status:** Active

Subdivision Name: Other

# **Building Details**

Lot Features: TreesLargeSize,Trees Fencing: Partial

**Amenities & Features** 

**Utilities:** ElectricityAvailable