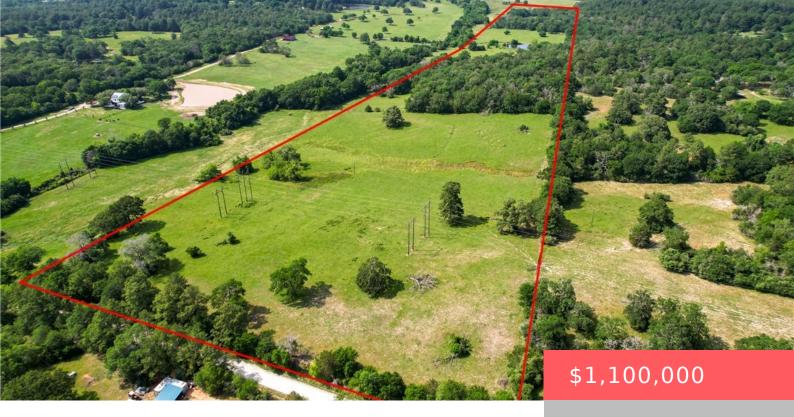

### **TBD COUNTY ROAD 407, TX, 77868**

https://samanthakimbrell.com

50 Beautiful Ag exempt Unrestricted acres of rolling hills off [...]

- Land
- Unimproved Land
- Active