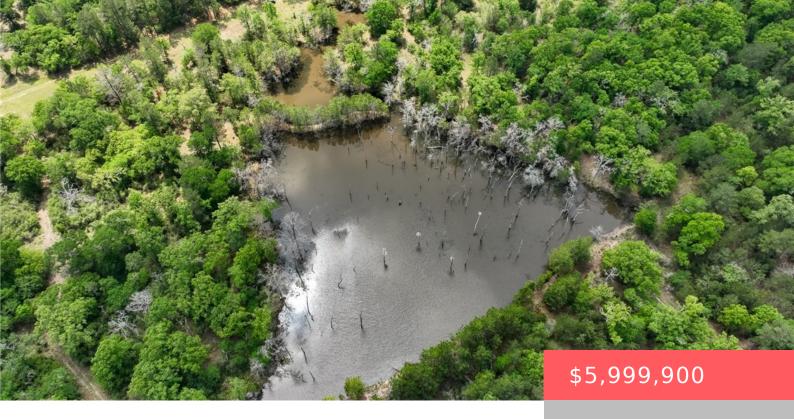

# **Building Details**

Water Source: Well Lot Features: PondOnLot,StreamCreek,TreesLargeSize,Trees,Wooded

Fencing: Full,Other Other Structures: Barns

### **Amenities & Features**

Waterfront Features: Creek Utilities: ElectricityAvailable,Propane,WaterAvailable