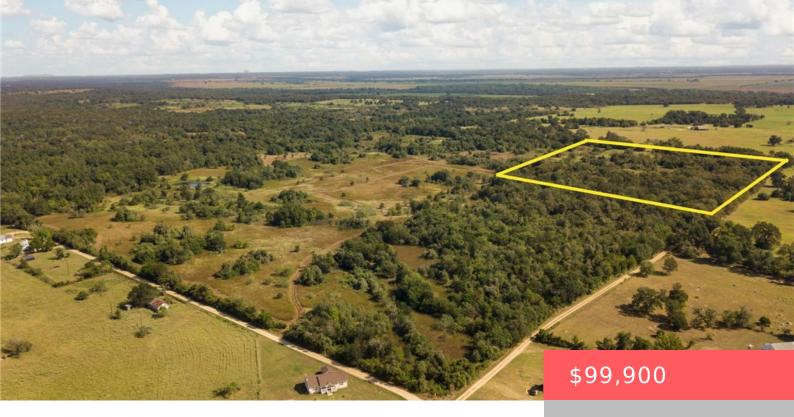

## **TBD CR 263A CAMERON TX 76520**

https://samanthakimbrell.com

Welcome to an incredible opportunity in the growing community of [...]

- Land
- Unimproved Land
- Active

## **Basics**

Date added: Added 3 months ago

Type: Land

**Lot size, sq ft: 483951.6, 11.11** sq ft

County: Milam

Category: Unimproved Land

**Status:** Active

Subdivision Name: Other