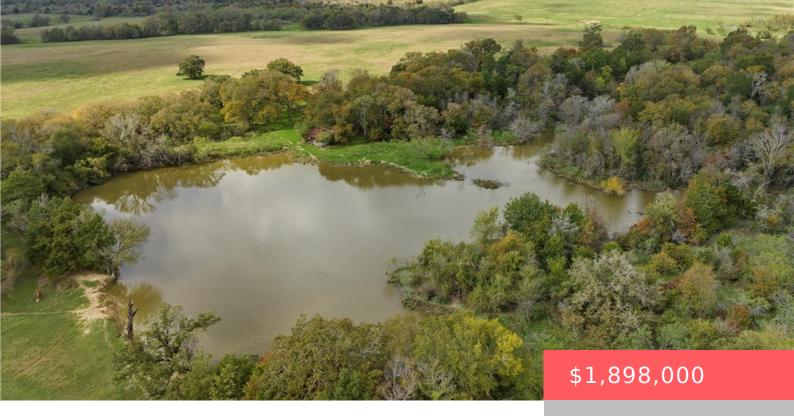

## TBD CR 265, TX, 76653

https://samanthakimbrell.com

This beautiful ranch consists of 292+- acres of rolling pasture, [...]

- Land
- Agriculture
- Active

## **Building Details**

**Lot Features:** 

PondOnLot, StreamCreek, TreesLargeSize, Trees, Wooded

Fencing:

BarbedWire, CrossFenced

**Nearby Schools** 

**Elementary School District:** Groesbeck **High School District:** Groesbeck