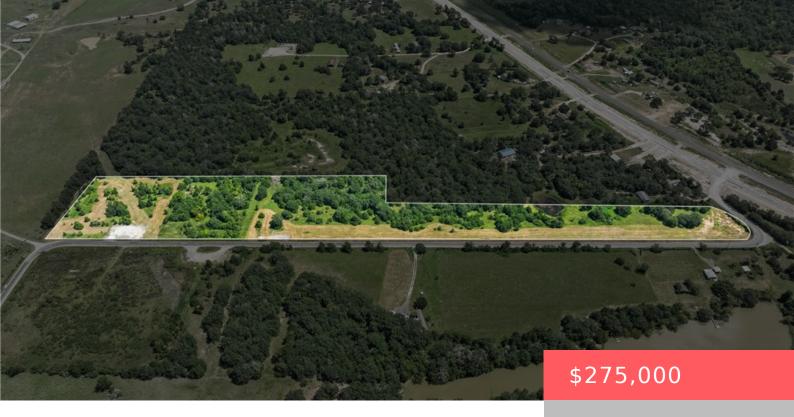

## TBD CR 428, TX, 77879

https://samanthakimbrell.com

Location, Location! Almost 15 acres of unrestricted land with [...]

- Land
- Unimproved Land
- Active

## **Basics**

Date added: Added 3 days ago

Type: Land

**Lot size, sq ft: 643381.2, 14.77** sq ft

County: Burleson

Category: Unimproved Land

**Status:** Active

Subdivision Name: Other