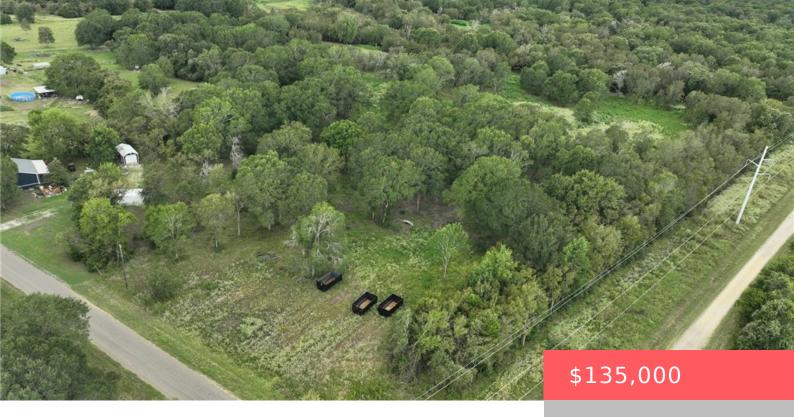

## TBD DEBBIE, TX, 77861

https://samanthakimbrell.com

This is a beautiful 8 acre corner tract sits at [...]

- Land
- Agriculture
- Pending

## **Basics**

Date added: Added 2 days ago

Type: Land

**Lot size, sq ft: 353315, 8.111** sq ft

**County:** Grimes

Category: Agriculture

Status: Pending

Subdivision Name: Fiveland Sub

## **Building Details**

Lot Features: CornerLot,TreesLargeSize,Trees Fencing: BarbedWire

Nearby Schools

Elementary School District: Iola High School District: Iola