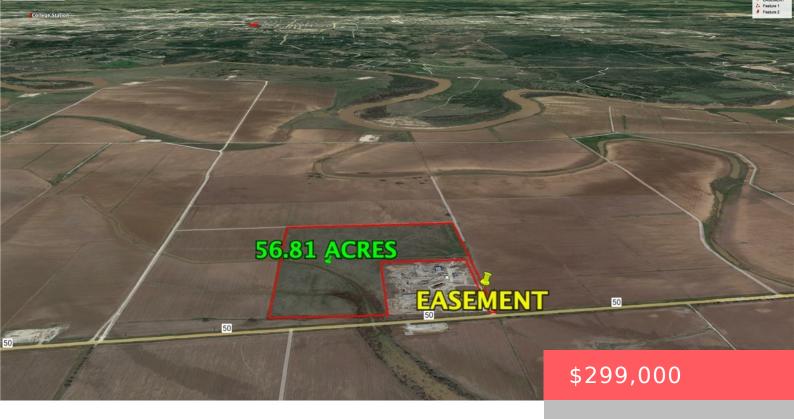

#### **TBD FARM ROAD 50, TX, 77878**

https://samanthakimbrell.com

Bring Us An Offer !!! This tract is ready for [...]

- Land
- Unimproved Land
- Active

#### **Basics**

Date added: Added 2 days ago

Type: Land

**Lot size, sq ft: 2474644, 56.81** sq ft

**County:** Burleson

Category: Unimproved Land

**Status:** Active

Subdivision Name: Other