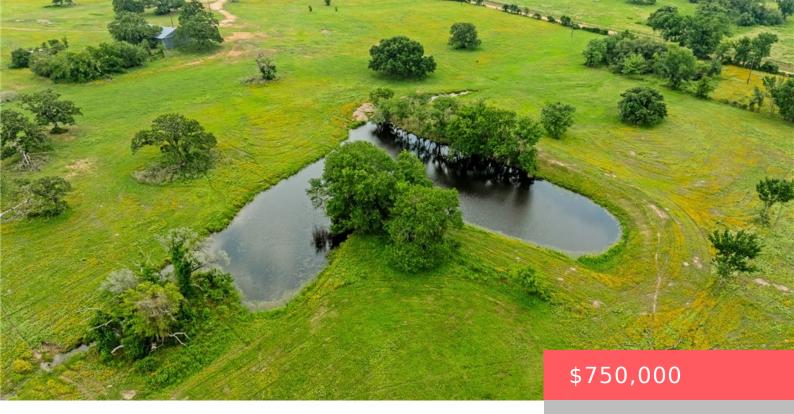

#### TBD FM 141 - 43A, TX, 78942

https://samanthakimbrell.com

Discover an exceptional -/+43 acre property in the rolling hills [...]

- Land
- Unimproved Land
- Active

## **Building Details**

Lot Features: OpenLot,PondOnLot,OpenSpace

Other Structures: Barns