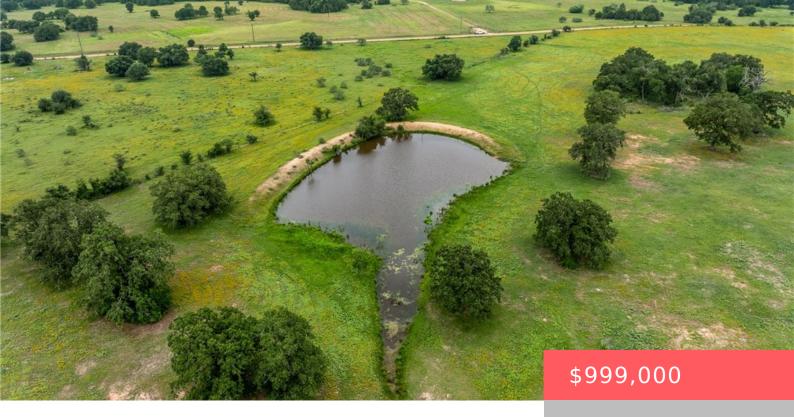

TBD FM 141 - 43B, TX, 78942

https://samanthakimbrell.com

Discover an exceptional -/+87-acre property in the rolling hills of [...]

- Land
- Unimproved Land
- Active

## **Building Details**

Lot Features: PondOnLot,OpenSpace

Nearby Schools

Elementary School District: Other High School District: Other