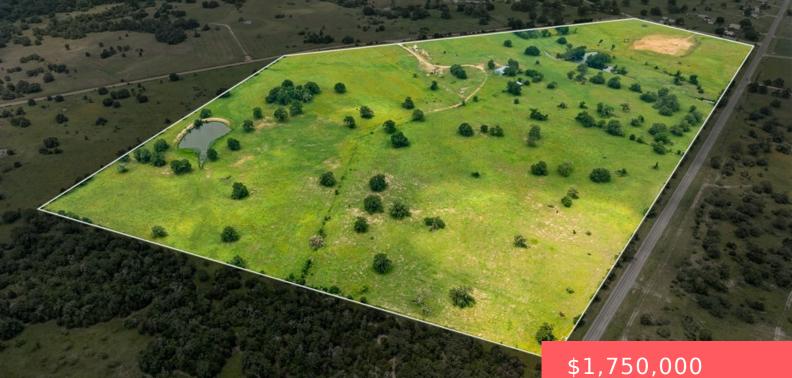

### **TBD FM 141, TX, 78942**

https://samanthakimbrell.com

Discover an exceptional -/+87-acre property in the rolling hills of [...]

# **Building Details**

Lot Features: OpenLot, PondOnLot, Trees, OpenSpace Other Structures: Barns, Stables