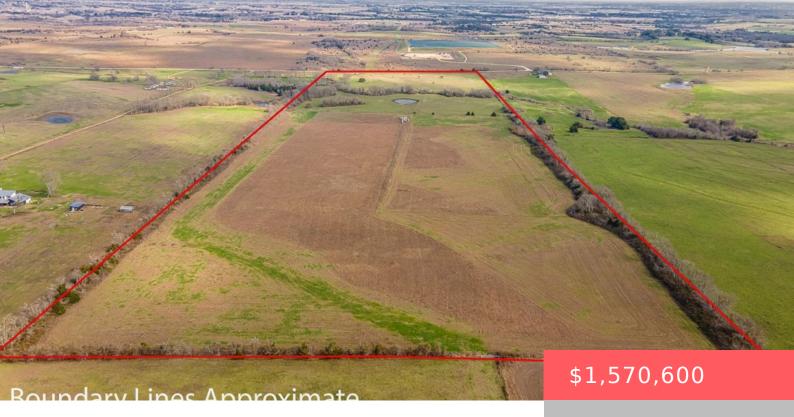

### TBD FM 2502, TX, 77835

https://samanthakimbrell.com

Unrestricted 78.53 AC +/-. Located between Winedale and Burton and [...]

- Land
- Unimproved Land
- Active