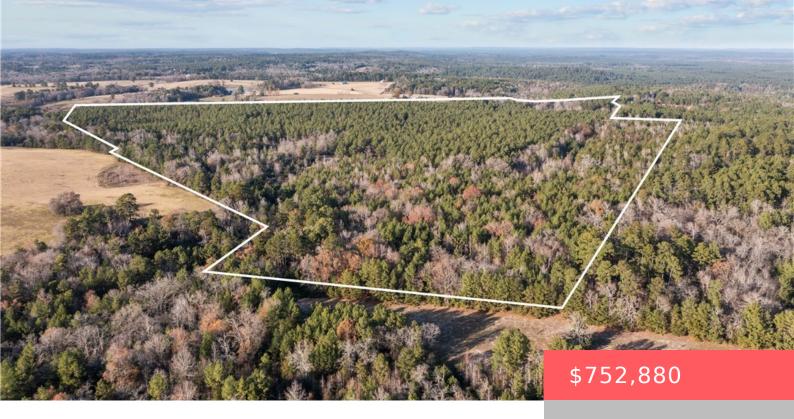

TBD FM 3016, TX, 75844

https://samanthakimbrell.com

156.85 acres in the heart of east Texas! With a [...]

- Land
- Unimproved Land
- Pending

#### **Basics**

Date added: Added 1 week ago

Type: Land

**Lot size, sq ft: 6832386, 156.85** sq ft

**County:** Houston

Category: Unimproved Land

**Status:** Pending

Subdivision Name: Other