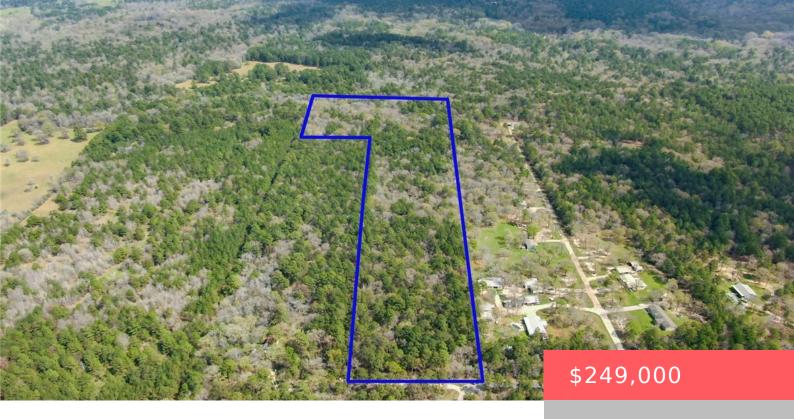

#### **TBD FM 405/ CHANDLER, TX, 77320**

https://samanthakimbrell.com

Discover the perfect blend of nature and convenience with this [...]

- Lanc
- Unimproved Land
- Active

#### **Basics**

Date added: Added 1 week ago

Type: Land

**Lot size, sq ft: 888188.4, 20.39** sq ft

County: Walker

Category: Unimproved Land

**Status:** Active

**Subdivision Name:** Other