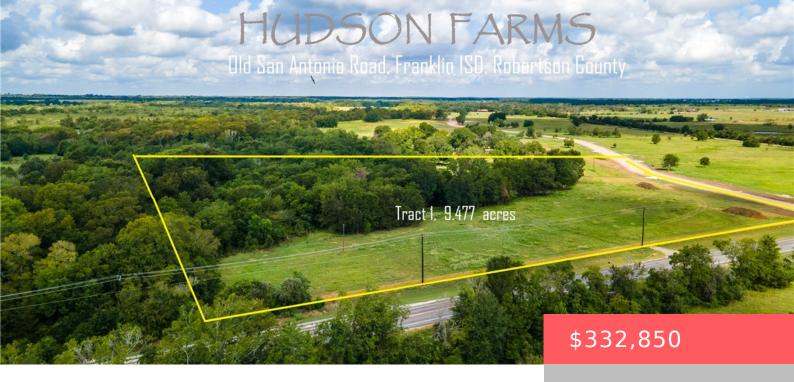

# TBD HUDSON FARMS ROAD - TRACT 1 (9.47 ACRES), TX, 77859

https://samanthakimbrell.com

Welcome to HUDSON FARMS – Convenient country living just 21 [...]

# Basics

Date added: Added 1 day ago Type: Land Lot size, sq ft: 412818.12, 9.477 sq ft County: Robertson

#### Category: Unimproved Land Status: Active Subdivision Name: Other MLS ID: 24013680