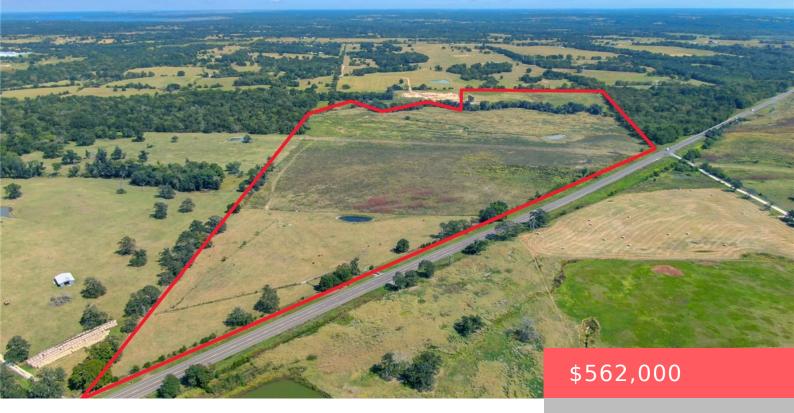

TBD HWY 7, TX, 77856 https://samanthakimbrell.com

\*\*108-Acre Robertson County Getaway – Your Ultimate Agricultural & Recreational [...]

- Land
- Unimproved Land
- Pending