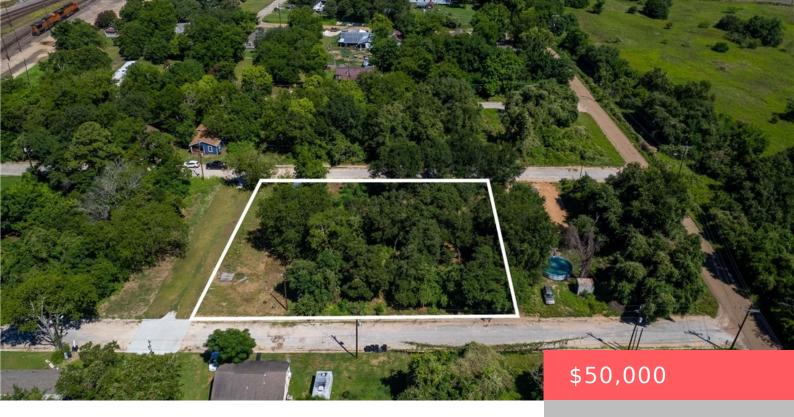

#### TBD LANTERN, TX, 77879

https://samanthakimbrell.com

Fabulous group of three of lots ready for you to [...]

- Land
- Unimproved Land
- Active

#### **Basics**

Date added: Added 2 days ago

Type: Land

Lot size, sq ft: 10454.4, 0.24 sq ft

County: Burleson

Category: Unimproved Land

**Status:** Active

Subdivision Name: Other

# **Building Details**

**Water Source:** 

NotConnectedNearby, Public

**Sewer:** PublicSewer

**Lot Features:** 

Lake Front, Level, Trees Large Size, Trees, Wooded

Fencing: None