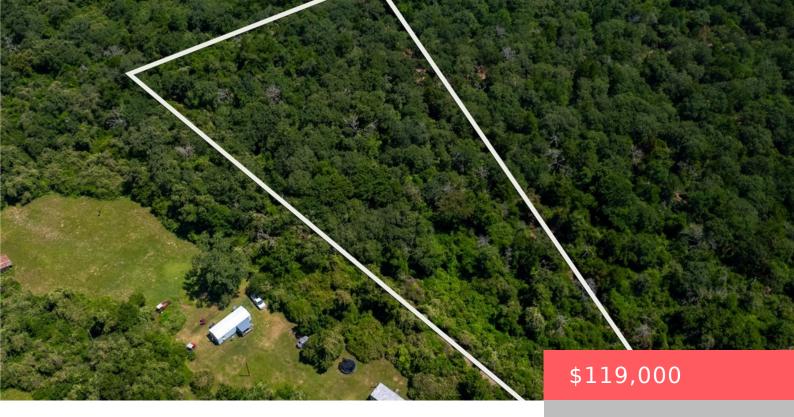

#### TBD LOT 1 LONE STAR, TX, 77856

https://samanthakimbrell.com

Come check out Lonestar Estates Subdivision! Nestled down Lone Star [...]

- Land
- Unimproved Land
- Active

### **Basics**

Date added: Added 2 days ago

Type: Land

Lot size, sq ft: 174240, 4 sq ft

County: Robertson

Category: Unimproved Land

**Status:** Active

Subdivision Name: Other

# **Building Details**

Water Source: NotConnectedNearby, Public Lot Features: TreesLargeSize, Trees, Wooded

**Amenities & Features** 

**Utilities:** ElectricityAvailable