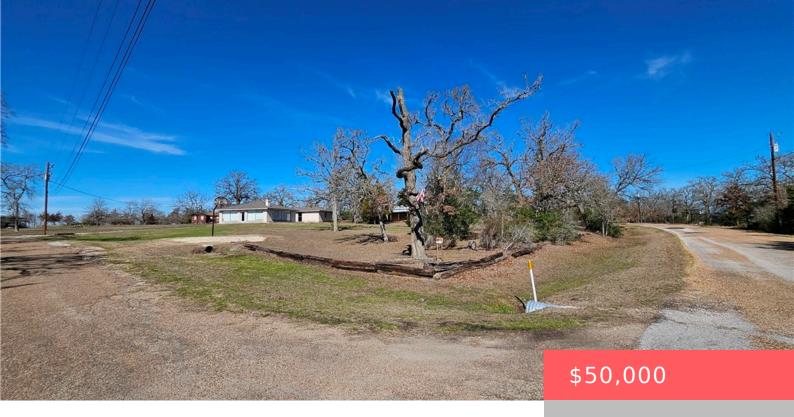

#### **TBD LOT 38 APACHE HILLS DRIVE, TX, 77879**

https://samanthakimbrell.com

Discover this serene .23-acre lot, just a 5-minute drive from [...]

- Land
- Unimproved Land
- Active

#### **Basics**

Date added: Added 2 days ago

Type: Land

Lot size, sq ft: 9815.63, 0.2253 sq ft

**County:** Burleson

Category: Unimproved Land

**Status:** Active

Subdivision Name: Other