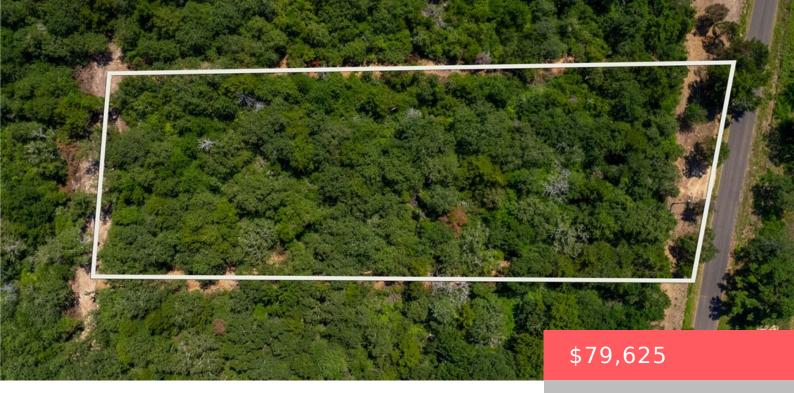

**TBD LOT 4 LONE STAR, TX, 77856** 

https://samanthakimbrell.com

Come check out Lonestar Estates Subdivision! Nestled down Lone Star [...]

# Basics

Date added: Added 2 days ago Type: Land Lot size, sq ft: 74705.4, 1.75 sq ft County: Robertson

Category: Unimproved Land Status: Active Subdivision Name: Other MLS ID: 24010885

## **Building Details**

Water Source: NotConnectedNearby, Public Lot Features: TreesLargeSize, Trees, Wooded