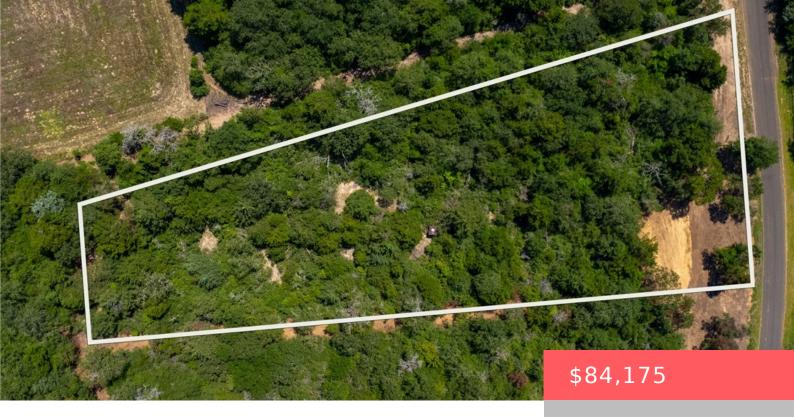

#### TBD LOT 6 LONE STAR, TX, 77856

https://samanthakimbrell.com

Come check out Lonestar Estates Subdivision! Nestled down Lone Star [...]

- Land
- Unimproved Lanc
- Active

#### **Basics**

Date added: Added 2 days ago

Type: Land

**Lot size, sq ft: 80586, 1.85** sq ft

County: Robertson

Category: Unimproved Land

**Status:** Active

Subdivision Name: Other