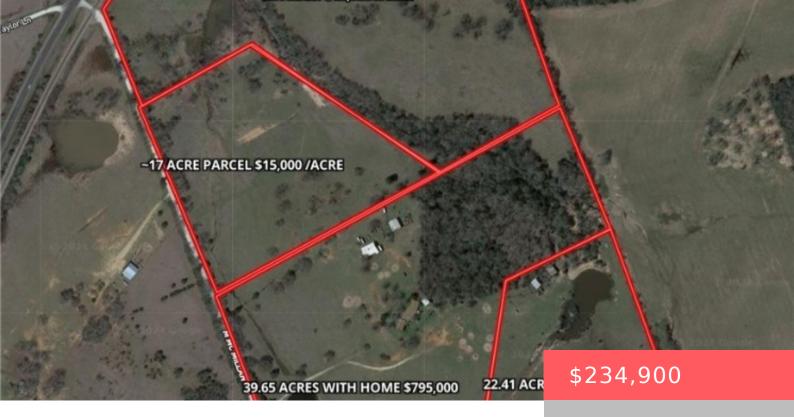

### **TBD MITCH MCMILLAN, TX, 77856**

https://samanthakimbrell.com

Schieffer Real Estate is pleased to present a rare opportunity [...]

- Land
- Agriculture
- Active

### **Basics**

Date added: Added 2 days ago

Type: Land

**Lot size, sq ft: 682149, 15.66** sq ft

**County:** Robertson

Category: Agriculture

**Status:** Active

Subdivision Name: Other