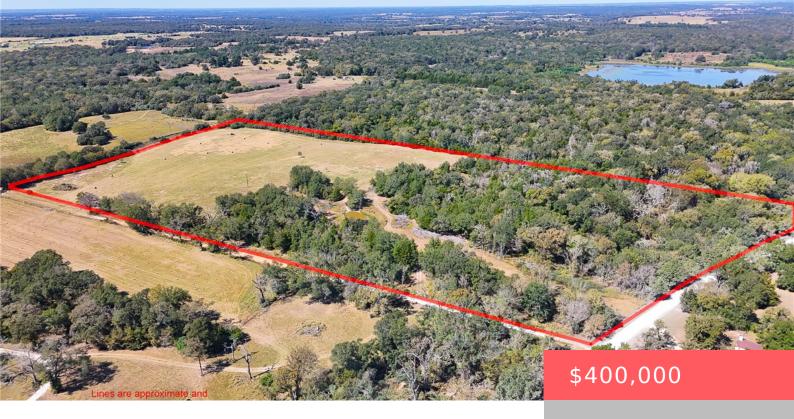

## **TBD PIN OAK FRANKLIN TX 77856**

https://samanthakimbrell.com

Looking for a place to build your dream home and [...]

- Land
- Unimproved Land
- Active

## **Basics**

Date added: Added 3 months ago

Type: Land

**Lot size, sq ft: 1262804.4, 28.99** sq ft

**County:** Robertson

Category: Unimproved Land

**Status:** Active

Subdivision Name: Other