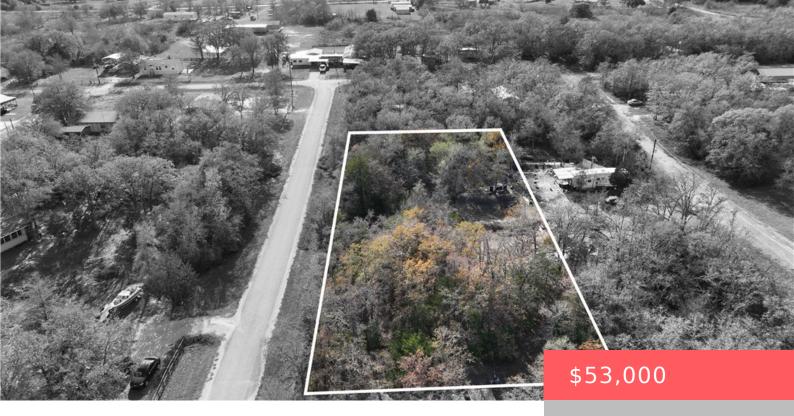

# **TBD POND STREET, TX, 77879**

https://samanthakimbrell.com

Don't miss out on your chance to own not one [...]

• Land

- Unimproved Land
- Active

# Basics

Date added: Added 1 day ago Type: Land Lot size, sq ft: 25003.44, 0.574 sq ft County: Burleson Category: Unimproved Land Status: Active Subdivision Name: Somerville Place MLS ID: 24017812