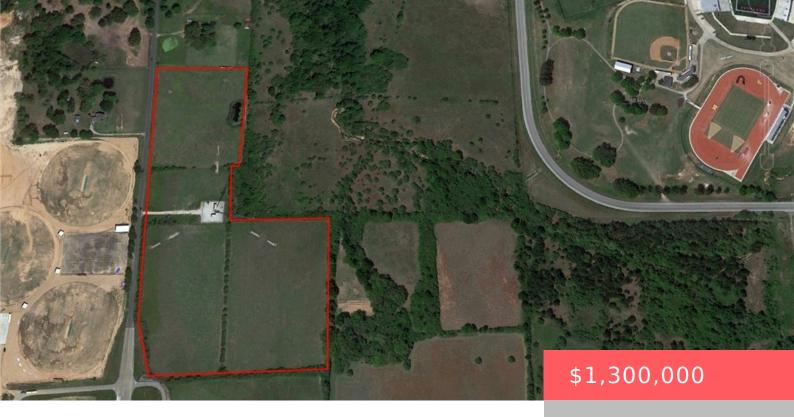

#### **TBD RICHARDS, TX, 77445**

https://samanthakimbrell.com

Fabulous development opportunity in Prairie View, Texas! 20+ acres right [...]

- Land
- Commercial
- Active

#### **Basics**

Date added: Added 3 days ago

Type: Land

Lot size, sq ft: 917242.92, 21.057 sq ft

County: Waller

**Category:** Commercial

**Status:** Active

Subdivision Name: Other