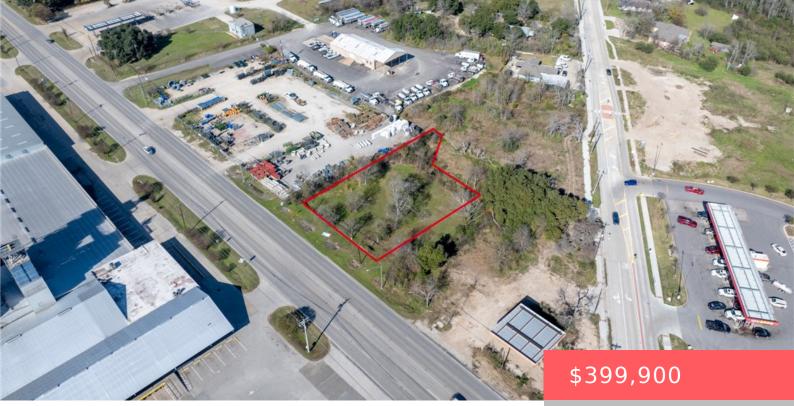

TBD TEXAS, TX, 77803 https://samanthakimbrell.com

Prime Commercial Lot for Sale! Discover a remarkable opportunity with [...]

- . Land
- Commercia
- Under Contract

## Basics

Date added: Added 17 hours ago Type: Land Lot size, sq ft: 26602, 0.6107 sq ft County: Brazos Category: Commercial Status: Under Contract Subdivision Name: SFA #10 MLS ID: 24017813