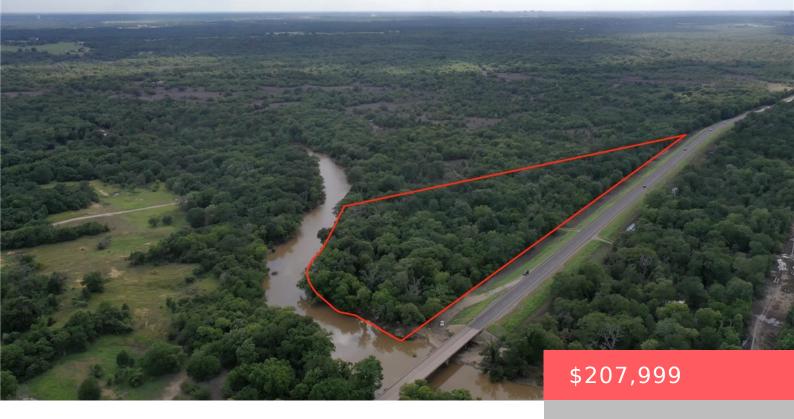

#### TBD TX-30, TX, 77845

https://samanthakimbrell.com

This property is a rare gem, seamlessly blending convenience, natural [...]

- Land
- Unimproved Land
- Active

### **Basics**

Date added: Added 1 day ago

Type: Land

**Lot size, sq ft: 643817, 14.78** sq ft

**County:** Brazos

Category: Unimproved Land

Status: Active

Subdivision Name: Pendleton Place

# **Building Details**

Lot Features: TreesLargeSize,Trees,Waterfront

### **Amenities & Features**

Waterfront Features: RiverFront, RiverAccess Utilities: UndergroundUtilities