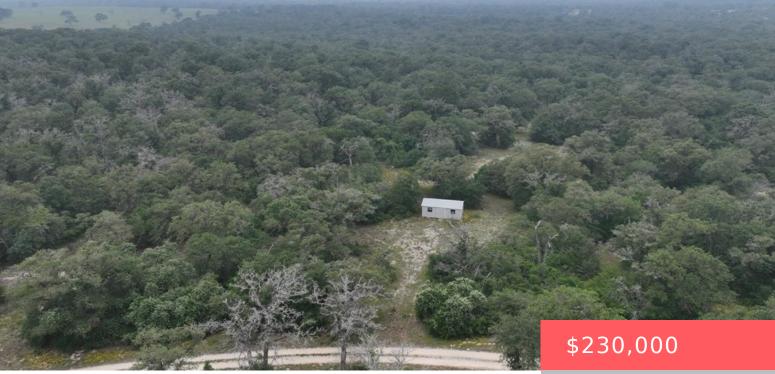

TR 10 PRIVATE, TX, 78155 https://samanthakimbrell.com

Close to San Antonio and Austin. Selling AS-IS, seller will [...]

# Basics

Date added: Added 1 week ago Type: Land Lot size, sq ft: 439956, 10.1 sq ft County: Other

• Land

Unimproved Land

• Active

Category: Unimproved Land Status: Active Subdivision Name: Other MLS ID: 24012458