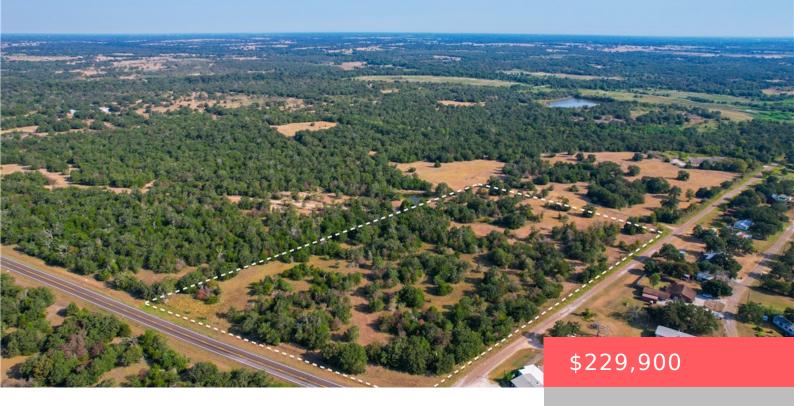

## **TRACT 1 PARK ROAD 4, TX, 77879**

https://samanthakimbrell.com

If you're in the market for a small rural tract [...]

- Land
- Unimproved Land
- Active

## **Basics**

Date added: Added 2 days ago

Type: Land

Lot size, sq ft: 482209, 11.07 sq ft

**County:** Burleson

Category: Unimproved Land

**Status:** Active

Subdivision Name: Other

## **Building Details**

Lot Features: CornerLot,TreesLargeSize,Trees Fencing: BarbedWire,Partial

**Nearby Schools** 

**Elementary School District:** Somerville **High School District:** Somerville