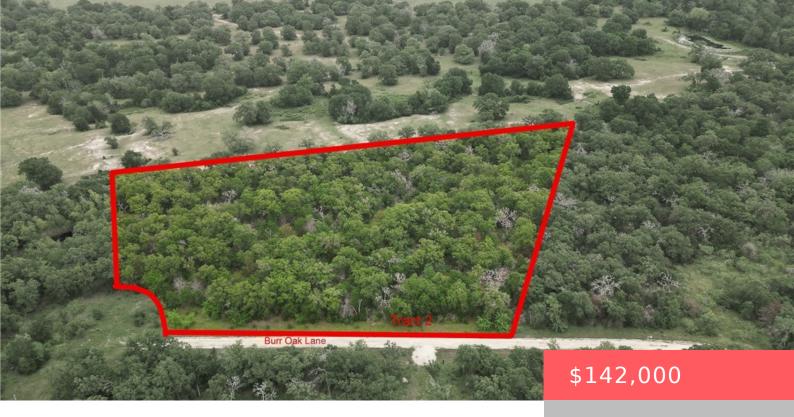

### TRACT 2 BURR OAK LN, TX, 77878

https://samanthakimbrell.com

6 Acre wooded tract located in Deer Forest in Snook! [...]

- Land
- Unimproved Land
- Active