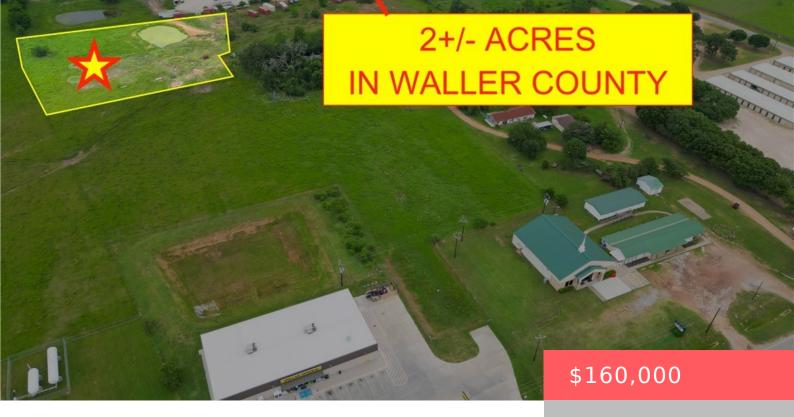

## TRACT 2 FM 1488, TX, 77484

https://samanthakimbrell.com

Premier 2 Acre Lot in Waller County, Located on FM [...]

- Lanc
- Unimproved Land
- Active

## **Basics**

Date added: Added 1 week ago

Type: Land

Lot size, sq ft: 87120, 2 sq ft

County: Waller

Category: Unimproved Land

**Status:** Active

Subdivision Name: Other