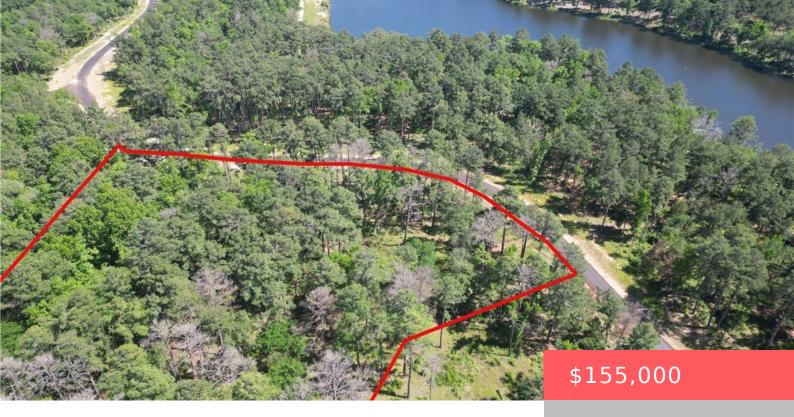

## TRACT 22 PR 1313, TX, 75833

https://samanthakimbrell.com

5.02 acres in Leon county, TX. Once part of one [...]

- Land
- Unimproved Land
- Active

## **Basics**

Date added: Added 3 days ago

Type: Land

**Lot size, sq ft: 218671, 5.02** sq ft

County: Leon

Category: Unimproved Land

**Status:** Active

Subdivision Name: Other