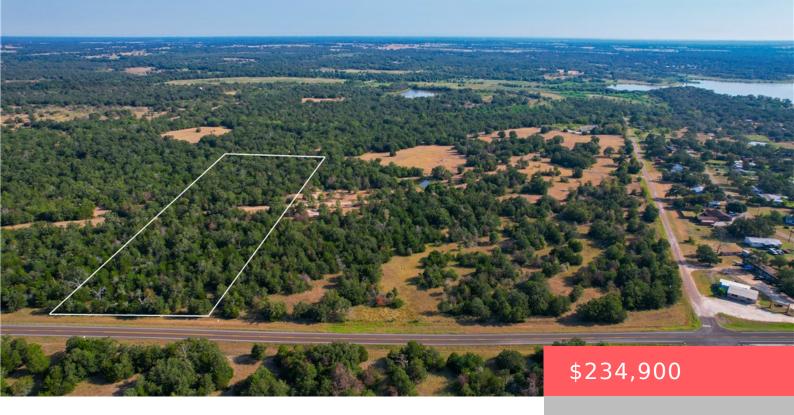

## **TRACT 3 PARK ROAD 4, TX, 77879**

https://samanthakimbrell.com

If you're in the market for a small rural tract [...]

- Land
- Unimproved Land
- Active

## **Basics**

Date added: Added 2 days ago

Type: Land

**Lot size, sq ft: 489614, 11.24** sq ft

County: Burleson

Category: Unimproved Land

**Status:** Active

Subdivision Name: Other

## **Building Details**

Lot Features: TreesLargeSize,Trees,Wooded

**Nearby Schools** 

**Elementary School District:** Somerville **High School District:** Somerville