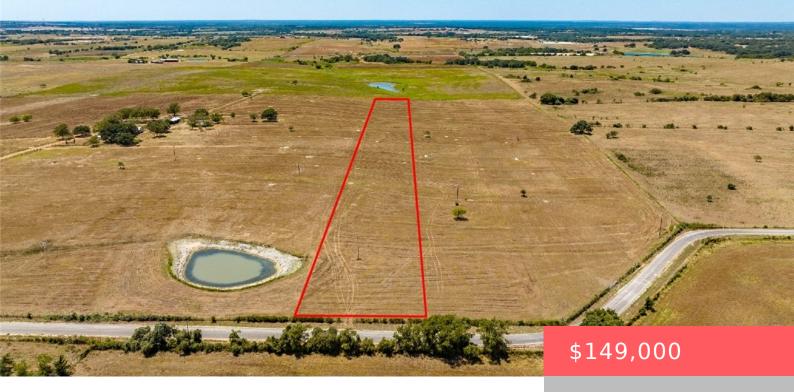

## **TRACT 4 COUNTY RD 258, TX, 77975**

https://samanthakimbrell.com

Small acreage tract about 90 minutes from Katy or San [...]

Basics

Date added: Added 2 days ago Type: Land Lot size, sq ft: 21994.66, 5.435 sq ft County: Other