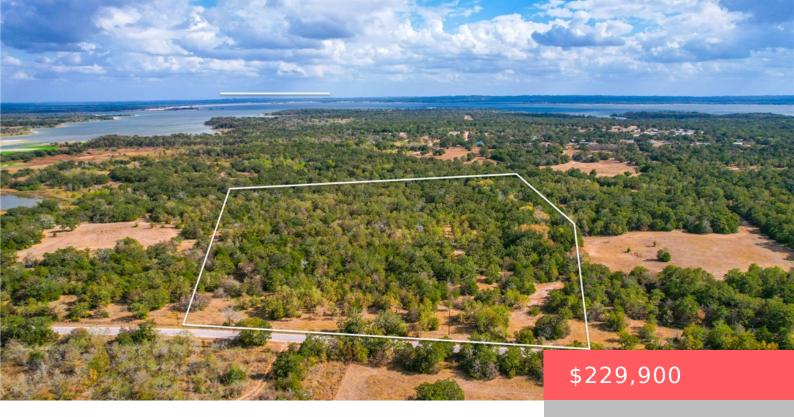

#### TRACT 7 CR 415, TX, 77879

https://samanthakimbrell.com

If you're in the market for a small rural tract [...]

- Land
- Unimproved Land
- Pending

#### **Basics**

Date added: Added 1 week ago

Type: Land

**Lot size, sq ft: 483951, 11.11** sq ft

County: Burleson

Category: Unimproved Land

**Status:** Pending

Subdivision Name: Other