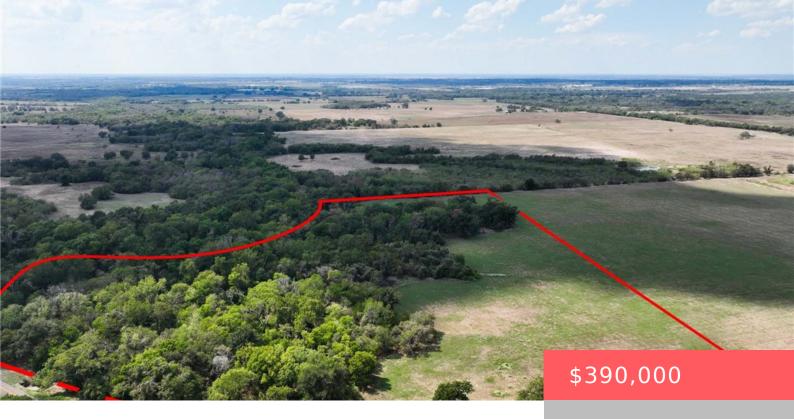

#### TRACT 8 FM 2745, TX, 76653

https://samanthakimbrell.com

Exceptional 30-acre tract located between Marlin and Kosse on Farm [...]

- Land
- Unimproved Land
- Active